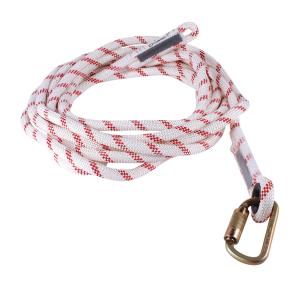

## **Description:**

kernmantle Rope 5/8 in (16 mm) for vertical lifeline, comes with 1 termination and various hardware options.

This product is certified by CSA to be used with Dynamic Safety Rope Grabs.

| SIZE      | Varies                                        | WEIGTH        | Varies                                             |
|-----------|-----------------------------------------------|---------------|----------------------------------------------------|
| TYPE      | Vertical Rope Lifeline                        | MATERIALS     | High Strength Steel Snaps; 5/8"<br>Kernmantle Rope |
| DIAMETER  | 16mm (5/8")                                   | MAX WORK LOAD | 352 lbs (160kg)                                    |
| STANDARDS | CSA Z259.2.5-17                               | ROPE TENSILE  | 6000 (27 kN)                                       |
| HARDWARE  | Certified to CSA Z259.12-16                   | ELONGATION    | At 8kN = 8%                                        |
| COLOR     | Golden or Silver hardware; White and Red Rope | MADE IN       | Canada                                             |