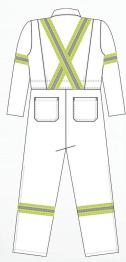

SNAPS: YKK® nickel plated brass snaps, Snap closure on collar.

OTHER SPECIAL FEATURES: Telescopic back, Bar-tacked at all stress points

**REFLECTIVE:** 3M<sup>™</sup> Scotchlite<sup>™</sup> Reflective Material #9920 3/4" Silver Center Stitched Over 2 1/4" Fluorescent Lime-Yellow Grosgrain Material, Industrial Wash. Reflective Material Emplacement: two vertical strips on front, "X" on back, a horizontal strip around each leg and arm.