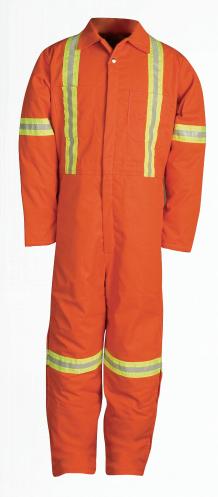

## 837BF/ VISIBILITY TWILL COVERALL

STYLE: 837BF

**DESCRIPTION**: Enhanced visibility insulated twill coverall.

SIZE: (REG) S-5XL / (TALL) M-5XL / Navy: (SHORT) S-5XL

COLOR: Orange / Navy

FABRIC: Twill

FABRIC BLEND: 65% Polyester fiber / 35% Cotton

FABRIC WEIGHT: 7.5 OZ.

INSULATION: Polyester Fiber fill Insulation

INSULATION BLEND: 100% Polyester

INSULATION WEIGHT: 4 OZ

PERFORMANCE: N/A

**POCKETS:** 2 front chest pockets, Side openings at waist, 2 slash pockets at waist, 2 large back pockets

**SEAMS:** Quadruple stitched at waistband, Double stiched on crotch, Serge and single stitch on all other seams.

**ZIPPERS:** YKK $^{\scriptsize @}$  #5 Concealed two-way brass zipper front closure, One-way brass zipper leg closure

SNAPS: YKK® nickel plated brass snaps, Snap closure on collar.

OTHER SPECIAL FEATURES: Telescopic back, Bar-tacked at all stress points

**REFLECTIVE:** 3M<sup>™</sup> Scotchlite<sup>™</sup> Reflective Material #9920 3/4" Silver Center Stitched Over 2 1/4" Fluorescent Lime-Yellow Grosgrain Material, Industrial Wash. Reflective Material Emplacement: two vertical strips on front, "X" on back, a horizontal strip around each leg and arm.