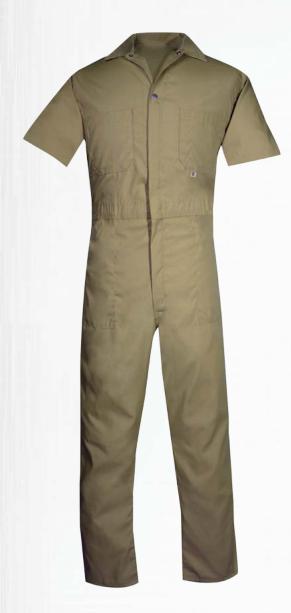

## 405/ SHORT SLEEVE

**STYLE**: 405

**DESCRIPTION:** Short Sleeve Coverall

SIZE: (SHORT) M-2XL / (REG) S-5XL / (TALL) M-5XL

COLOR: Navy / Tan / Postman blue

FABRIC: Poplin

FABRIC BLEND: 65% Polyester fiber / 35% Cotton

FABRIC WEIGHT: 4.25 OZ.

INSULATION: N/A

INSULATION BLEND: N/A

INSULATION WEIGHT: N/A

PERFORMANCE: N/A

POCKETS: 2 front chest pockets. 2 slash pockets at waist. 2 large back pockets.

**SEAMS**: Using Polyester thread, double on pockets. Quadruple stitched on waistband, single stitch on all other seams.

ZIPPERS: YKK® #5 Concealed two-way brass zipper front closure.

SNAPS: YKK® Nickel plated brass snap, Snap closure on collar.

**OTHER SPECIAL FEATURES**: Bar-tacked at all stress points. Pleated back. Elastic on each side of waistband.

REFLECTIVE: N/A

MANUFACTURED BY: CODET INC.

BIG BILL® is a registered trademark of Codet inc.