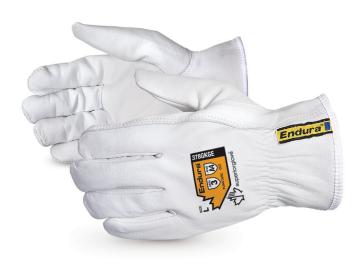

#378GKGE

## **ENDURA®**

### CUT-RESISTANT ARC FLASH GOAT-GRAIN DRIVER GLOVES

#### **FEATURES**

- Made with goatskin, nature's toughest leather
- Fully lined with para-aramid liner for excellent cut resistance
- Cut-and-sewn knit for optimal fit and eliminate bunching in areas like the thumb
- Keystone thumb for better durability and comfort
- Arc flash testing placed this glove at level 3 with an Arc Thermal Performance Value (ATPV) of 36 cal/cm<sup>2</sup>
- Note: These gloves are designed for spark and flame resistance not thermal contact