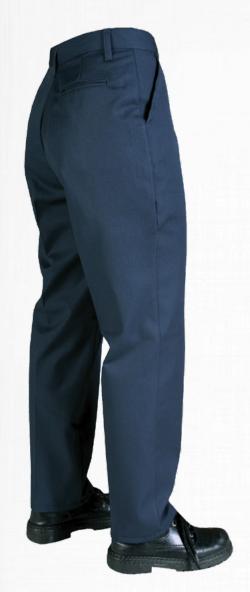

## 2547/WOMEN WORK PANTS

**STYLE**: 2547

**DESCRIPTION:** Twil Women Work Pants

SIZE: Inseam: 32,34 Waist: 24,25,26,27,28,29,30,31,32,33,34-40

COLOR: Navy / Black / Charcoal

FABRIC: Twill

FABRIC BLEND: 65% Polyester / 35% Cotton

FABRIC WEIGHT: 7.5 OZ.

INSULATION: N/A

INSULATION BLEND: N/A

INSULATION WEIGHT: N/A

PERFORMANCE: N/A

POCKETS: 2 front slash pockets, 1 left back welt pocket

SEAMS: Double stitched crotch, Single stitched on all other seams.

ZIPPERS: YKK® #10 Concealed Nomex® taped brass zipper and button front closure

SNAPS: N/A

REFLECTIVE: N/A

MANUFACTURED BY: CODET INC.

BIG BILL® is a registered trademark of Codet inc.