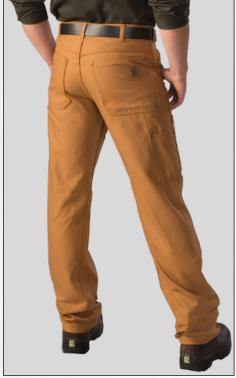

FABRIC WEIGHT: 12.2 OZ.

INSULATION: N/A

**INSULATION BLEND: N/A** 

**INSULATION WEIGHT:** N/A

**POCKETS:** 2 front riveted pockets, 2 back riveted pockets, Riveted hammer loop, 2 riveted tool pockets each leg, Right pocket includes a watch riveted pocket

**SEAMS:** Triple stitched on main seams, High resistance thread

**ZIPPERS:** YKK® #4.5 Concealed brass zipper and button front closure

SNAPS: N/A

Other Special Features: 7 belt loops, Buttons at waist to insert suspenders, Double reinforced knees, Opening for knee pad, Bar-tacked at all stress point