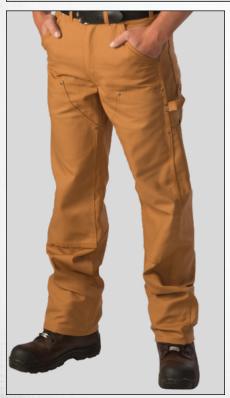

FABRIC WEIGHT: 12.2 OZ.

INSULATION: N/A

**INSULATION BLEND: N/A** 

**INSULATION WEIGHT:** N/A

**POCKETS:** 2 front riveted pockets, 2 back riveted pockets, Riveted hammer loop, 2 riveted tool pockets each leg, Right pocket includes a watch riveted pocket

**SEAMS:** Triple stitched on main seams, High resistance thread

**ZIPPERS:** YKK® #4.5 Concealed brass zipper and button front closure

SNAPS: N/A

Other Special Features: 7 belt loops, Buttons at waist to insert suspenders, Double reinforced knees, Opening for knee pad, Bar-tacked at all stress point