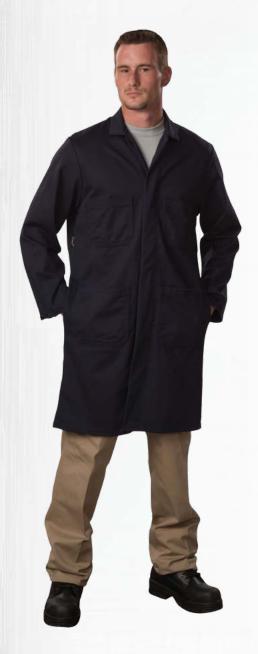

## 160/LAB COAT

**STYLE**: 160

**DESCRIPTION:** Lab Coat

SIZE: Regular (S-XL) / Oversize Regular (2XL-5XL) / Tall (M-XL) / Oversize Tall (2XL-5XL)

COLOR: Navy / WHI

FABRIC: Troon, 100% cotton Ringspun

FABRIC BLEND: 100% cotton Ringspun

FABRIC WEIGHT: 8.5 OZ.

INSULATION: N/A

INSULATION BLEND: N/A

INSULATION WEIGHT: N/A

PERFORMANCE: N/A

POCKETS: 4 front pockets.

SEAMS: thread using double stitch on pocket, serge and single stitch on all other seams

ZIPPER: N/A

SNAPS: YKK® Nickel plated brass snap. Concealed snap front closure

**OTHER SPECIAL FEATURES**: Shirt colla. Side vent openings. Pleat back for more comfort. Bar-tacked at all stress points.

 $\textbf{REFLECTIVE} : \mathbb{N}/\mathbb{A}$ 